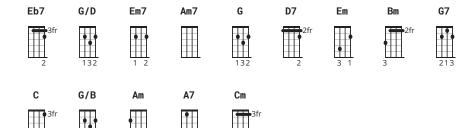

## CHORD DIAGRAMS FOR UKULELE #

### **STRUMMING**

xx3424 Eb7 x33211 G/D xx0211 353363